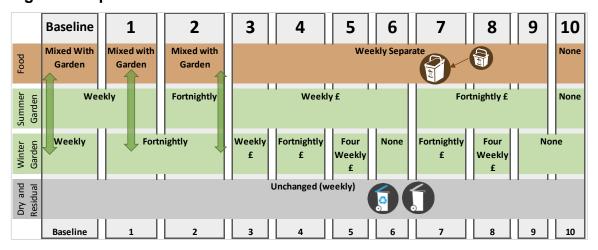

## Stage 3 Cost and Performance Modelling

Eunomia Research & Consulting Ltd carried out high level modelling of the 10 options resulting from stage 2 to determine anticipated savings and impact on recycling performance. Figure 2 provides a pictorial summary of the 10 options.

Figure 2 - Options Modelled

### **Modelling outcomes**

**Option 1:** Anticipated savings considerably lower than other options.

Outcome: Option 1 not progressed.

**Options 2:** This option anticipated to deliver savings of at least £400k and showed no impact on kerbside recycling performance. Benchmarking exercise found that over 50% of London council operate a fortnightly garden waste service. Level of impact deemed minimal.

Outcome: Option 2 put forward for detailed modelling and public consultation

**Options 3**: Option would deliver greater savings that option 2. Impact on kerbside recycling level approximately 6% reduction (overall 2% reduction on N195 recycling rate) which is less that options 4 - 10. 40% of London councils offer a charged garden waste service. Benchmarking shows that impact on satisfaction levels are highest in year 1 and reduce over time.

Outcome: Although potential for a certain amount of dissatisfaction the potential for significant savings warranted its inclusion in the consultation process.

**Option 4- 6:** These are variants of option 3 and delivered similar levels of savings. Recycling rate for option 4 is the same as option 3 and 1% less for option 5 and 6. These options included a charged garden waste service with reduced winter frequencies compared to option 3.

Outcome. These options were not put forward for consultation because they offered a reduced service compared to option 3.

**Option 7- 9:** These options although delivering the highest savings further reduced the Council's recycling rate and had a bigger impact on customers.

Outcome: These options were considered to have too negative an impact on customer and the Councils recycling rate so were not considered for consultation.

**Option 10:** This was included to understand what the cost savings would be for not operating either of the services. If implemented the Council's kerbside recycling rate would be reduced by approximately 18%.

The two options that delivered the required savings and had least impact on customers and the Council's recycling rate were determined as 2: Free fortnightly combined green bin and food collection service and 3: Weekly charged (£60 per year) green bin collection service and free separate food collection service. These two options were subject to detailed modelling and formed the basis of the public consultation process.